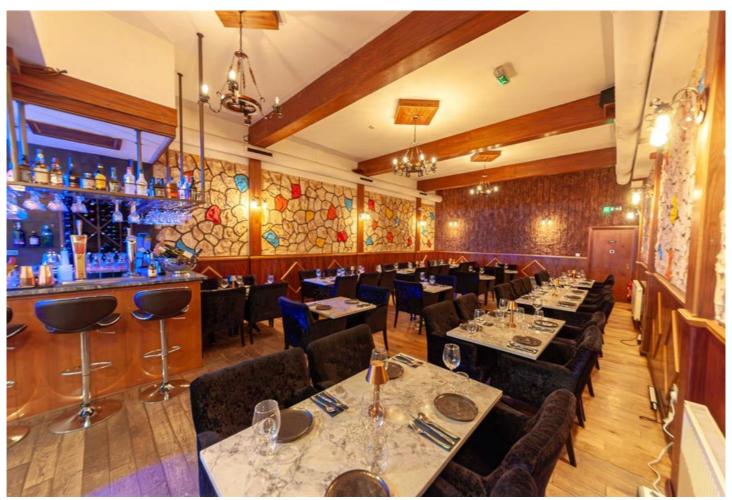

Clients pay their own legal fees.

This fully staff-run Restaurant and Cocktail Lounge operates from a spacious 2,400 sq. ft. high street premises that underwent a complete refurbishment in May 2021. The renovation was extensive, including the installation of two brandnew, fully fitted kitchens, upgraded flooring, electrics, ceiling, seating, and décor, as well as a fully equipped bar.

The premises are immaculately maintained and fitted with high-quality furnishings throughout.

### Key features include:

- Internal Seating: 70 covers across a tastefully decorated dining area
- Forecourt Seating: Space for 20 alfresco dining covers
- Bar: Fully equipped bar area
- Display Kitchen: Open-plan kitchen with extractor canopy and full induction system, allowing guests to view food preparation
- Waiter Station: Includes a till system for efficient service
- Storage: Ample storage facilities throughout the premises
- Toilets: Separate male and female restrooms