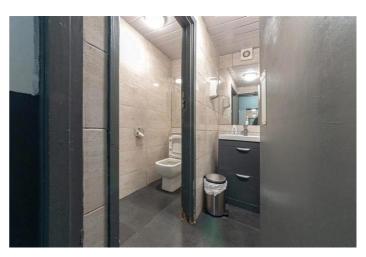

### Key features include:

- Internal Seating: 70 covers across a tastefully decorated dining area
- Forecourt Seating: Space for 20 alfresco dining covers
- Bar: Fully equipped bar area
- Display Kitchen: Open-plan kitchen with extractor canopy and full induction system, allowing guests to view food preparation
- Waiter Station: Includes a till system for efficient service
- Storage: Ample storage facilities throughout the premises
- Toilets: Separate male and female restrooms