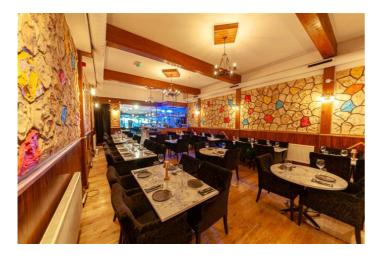

Clients pay their own legal fees.

This fully staff-run Restaurant and Cocktail Lounge operates from a spacious 2,400 sq. ft. high street premises that underwent a complete refurbishment in May 2021. The renovation was extensive, including the installation of two brandnew, fully fitted kitchens, upgraded flooring, electrics, ceiling, seating, and décor, as well as a fully equipped bar.

The premises are immaculately maintained and fitted with high-quality furnishings throughout.

### Key features include:

- Internal Seating: 70 covers across a tastefully decorated dining area
- Forecourt Seating: Space for 20 alfresco dining covers
- Bar: Fully equipped bar area
- Display Kitchen: Open-plan kitchen with extractor canopy and full induction system, allowing guests to view food preparation
- Waiter Station: Includes a till system for efficient service
- Storage: Ample storage facilities throughout the premises
- Toilets: Separate male and female restrooms