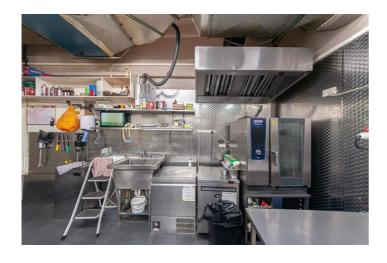

Clients pay their own legal fees.

This fully staff-run Restaurant and Cocktail Lounge operates from a spacious 2,400 sq. ft. high street premises that underwent a complete refurbishment in May 2021. The renovation was extensive, including the installation of two brandnew, fully fitted kitchens, upgraded flooring, electrics, ceiling, seating, and décor, as well as a fully equipped bar.

### Key features include:

- Internal Seating: 70 covers across a tastefully decorated dining area
- Forecourt Seating: Space for 20 alfresco dining covers
- Bar: Fully equipped bar area
- Display Kitchen: Open-plan kitchen with extractor canopy and full induction system, allowing guests to view food preparation
- Waiter Station: Includes a till system for efficient service
- Storage: Ample storage facilities throughout the premises
- Toilets: Separate male and female restrooms

Additionally, the rear of the premises features:

- Second Fully Fitted Kitchen: Equipped with a separate extractor canopy and full induction system
- Storage Area: Outdoor storage with secure gated access
- Parking: Dedicated parking space for the owner