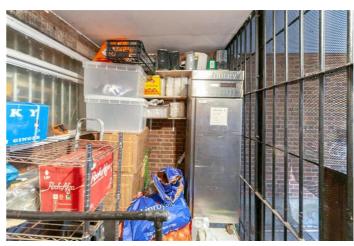

Additionally, the rear of the premises features:

- Second Fully Fitted Kitchen: Equipped with a separate extractor canopy and full induction system
- Storage Area: Outdoor storage with secure gated access
- Parking: Dedicated parking space for the owner