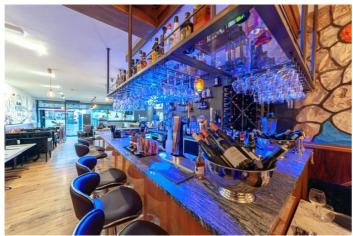

Clients pay their own legal fees.

This fully staff-run Restaurant and Cocktail Lounge operates from a spacious 2,400 sq. ft. high street premises that underwent a complete refurbishment in May 2021. The renovation was extensive, including the installation of two brandnew, fully fitted kitchens, upgraded flooring, electrics, ceiling, seating, and décor, as well as a fully equipped bar.

### Key features include:

- Internal Seating: 70 covers across a tastefully decorated dining area
- Forecourt Seating: Space for 20 alfresco dining covers
- Bar: Fully equipped bar area
- Display Kitchen: Open-plan kitchen with extractor canopy and full induction system, allowing guests to view food preparation
- Waiter Station: Includes a till system for efficient service
- Storage: Ample storage facilities throughout the premises
- Toilets: Separate male and female restrooms