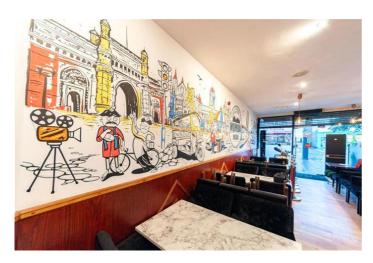

The premises are immaculately maintained and fitted with high-quality furnishings throughout.

### Key features include:

- Internal Seating: 70 covers across a tastefully decorated dining area
- Forecourt Seating: Space for 20 alfresco dining covers
- Bar: Fully equipped bar area
- Display Kitchen: Open-plan kitchen with extractor canopy and full induction system, allowing guests to view food preparation
- Waiter Station: Includes a till system for efficient service
- Storage: Ample storage facilities throughout the premises
- Toilets: Separate male and female restrooms