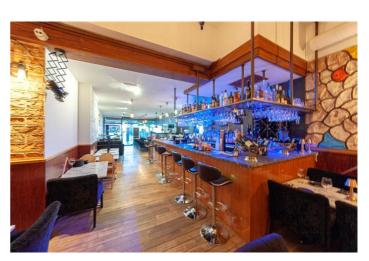

Clients pay their own legal fees.

This fully staff-run Restaurant and Cocktail Lounge operates from a spacious 2,400 sq. ft. high street premises that underwent a complete refurbishment in May 2021. The renovation was extensive, including the installation of two brandnew, fully fitted kitchens, upgraded flooring, electrics, ceiling, seating, and décor, as well as a fully equipped bar.

### Key features include:

- Internal Seating: 70 covers across a tastefully decorated dining area
- Forecourt Seating: Space for 20 alfresco dining covers
- Bar: Fully equipped bar area
- Display Kitchen: Open-plan kitchen with extractor canopy and full induction system, allowing guests to view food preparation
- Waiter Station: Includes a till system for efficient service
- Storage: Ample storage facilities throughout the premises
- Toilets: Separate male and female restrooms