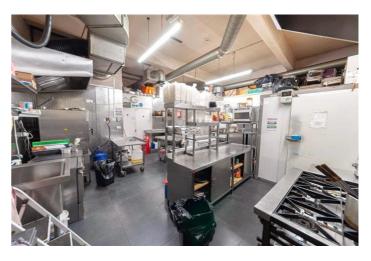

Clients pay their own legal fees.

This fully staff-run Restaurant and Cocktail Lounge operates from a spacious 2,400 sq. ft. high street premises that underwent a complete refurbishment in May 2021. The renovation was extensive, including the installation of two brandnew, fully fitted kitchens, upgraded flooring, electrics, ceiling, seating, and décor, as well as a fully equipped bar.

Additionally, the rear of the premises features:

- Second Fully Fitted Kitchen: Equipped with a separate extractor canopy and full induction system
- Storage Area: Outdoor storage with secure gated access
- Parking: Dedicated parking space for the owner