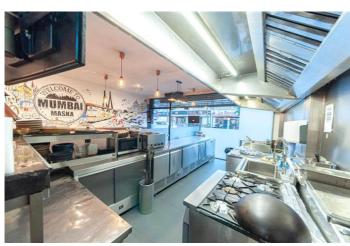

Clients pay their own legal fees.

This fully staff-run Restaurant and Cocktail Lounge operates from a spacious 2,400 sq. ft. high street premises that underwent a complete refurbishment in May 2021. The renovation was extensive, including the installation of two brandnew, fully fitted kitchens, upgraded flooring, electrics, ceiling, seating, and décor, as well as a fully equipped bar.

### Key features include:

- Internal Seating: 70 covers across a tastefully decorated dining area
- Forecourt Seating: Space for 20 alfresco dining covers
- Bar: Fully equipped bar area
- Display Kitchen: Open-plan kitchen with extractor canopy and full induction system, allowing guests to view food preparation
- Waiter Station: Includes a till system for efficient service
- Storage: Ample storage facilities throughout the premises
- Toilets: Separate male and female restrooms