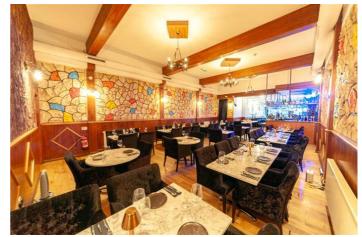

Clients pay their own legal fees.

This fully staff-run Restaurant and Cocktail Lounge operates from a spacious 2,400 sq. ft. high street premises that underwent a complete refurbishment in May 2021. The renovation was extensive, including the installation of two brandnew, fully fitted kitchens, upgraded flooring, electrics, ceiling, seating, and décor, as well as a fully equipped bar.

The premises are immaculately maintained and fitted with high-quality furnishings throughout.

### Key features include:

- Internal Seating: 70 covers across a tastefully decorated dining area
- Forecourt Seating: Space for 20 alfresco dining covers
- Bar: Fully equipped bar area
- Display Kitchen: Open-plan kitchen with extractor canopy and full induction system, allowing guests to view food preparation
- Waiter Station: Includes a till system for efficient service
- Storage: Ample storage facilities throughout the premises
- Toilets: Separate male and female restrooms